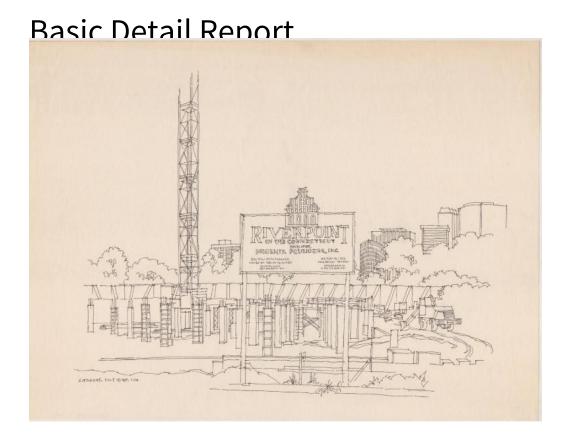

## Title Riverpoint on the Connecticut Construction Site, East Hartford,

## Connecticut

Date 1987

Primary Maker Richard Welling

Medium Drawing; black ink on paper

Description Drawing of the Riverpoint on the Connecticut construction site in East Hartford, Connecticut, with the sign announcing the project in the center foreground. Behind it is the construction, depicted in an early stage, with many short columns in a pit. In the background, Buildings on the opposite side of the Connecticut River in Hartford are visible, including the Phoenix Building, One Financial Plaza, Connecticut National Bank, City Place, and One State Street on the right.