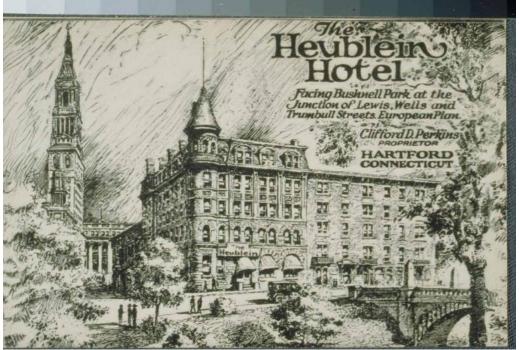

## Title Artist's rendering of the Heublein Hotel, 180 Wells Street, Hartford

Date before 1937

Primary Maker Art Adv. Service

Medium Photomechanical prints; printer's ink on postcard

Description View of the Heublein Hotel from Bushnell Park. The hotel is a large stone building with a round tower and a mansard roof. There are awnings on some windows. A sign reads: "The / Heublein." The tower of Travelers Insurance Company is at the left. The arched Mulberry Street bridge is at the right. An automobile is on Wells Street, in front of the hotel.