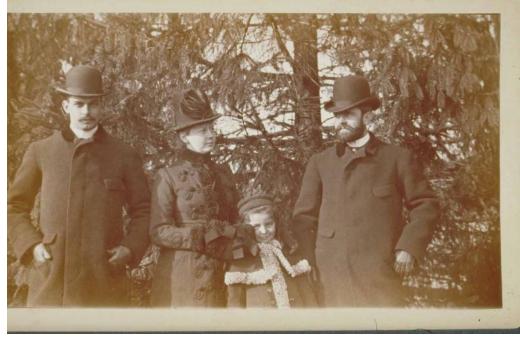

## Manchester

Date about 1895

Primary Maker Unknown

Medium Photography; albumen print on paper on cardboard mount Description Two men, a woman and a girl stand in front of a large tree, probably a spruce. One man has a beard, the other has a mustache. All wear overcoats and hats. The coats worn by the woman and the girl are trimmed with fur and the woman holds a fur muff. Her coat has braided toggle closures. The little girl is smiling.