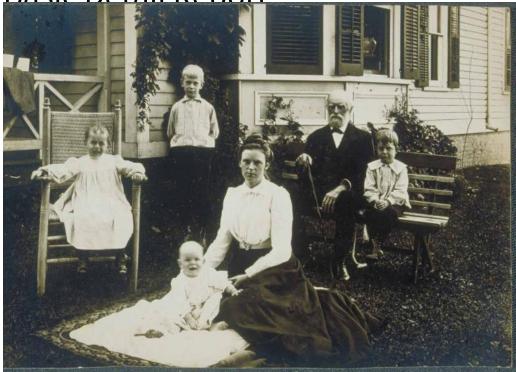

## Title Johnson family, Glastonbury

Date about 1900

Primary Maker Unknown

Medium Photography; gelatin silver print on paper

Description A man, a woman, two boys, a small child and an infant pose on the lawn in front of a frame house with louvered shutters and a porch. Vines grow on the side of the house. An elderly man and a boy sit on a park bench. The man has a beard and mustache and holds a cane. A woman holding an infant sits on an oriental rug on the ground. A small child in a white dress, slightly blurred from movement, sits in a chair with a caned back and seat. Dimensions Primary Dimensions (overall height x width): 4 3/4 x 6 11/16in. (12 x 17cm)