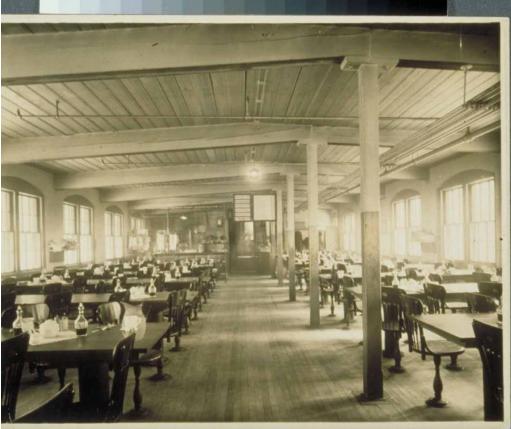

## Title Cafeteria, Cheney Brothers, Manchester

Date about 1915

Primary Maker Unknown

Medium Photography; gelatin silver print on paper Description Large room with windows on either side with long tables and swivel chairs that appear to be bolted to the floor. Place settings on the tables include silverware, decanters, salt and pepper shakers, and sugar bowls. A sign listing the menu hangs from the ceiling at the back of the room. It reads: "Roast Beef 10 cts. / Beef Stew 5 cts. / Tomato Soup 5 cts...." An electric light and pipes hangs from the ceiling. Dimensions Primary Dimensions (overall height x width): 8 1/4 x 10 1/4in. (21 x