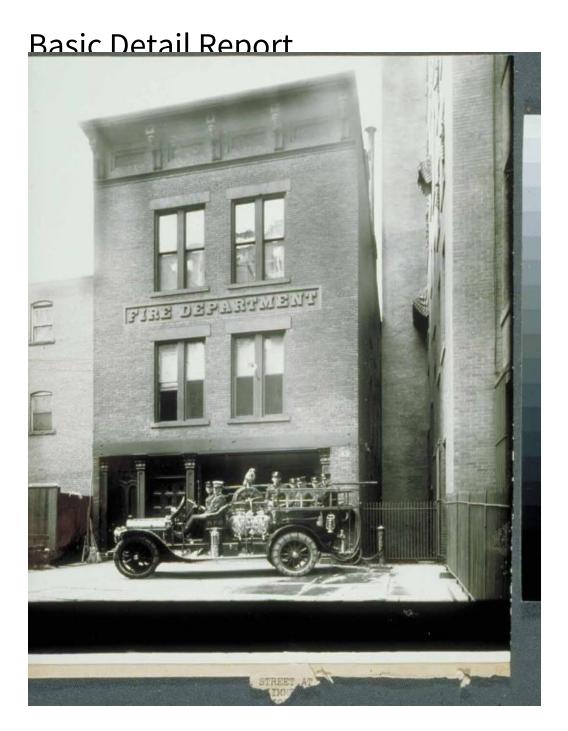

Title Squad A fire engine in front of Fire Department headquarters, 43

## **Pearl Street, Hartford**

Date about 1914

Primary Maker Unknown

Medium Photography; gelatin silver print on paper

## **Basic Detail Report**

Description Men in firemen's uniforms sit in a fire engine equipped with hose

and ladders. A bull dog sits on the hose reel. A lantern, an ax and a fire

extinguisher are on the side of the vehicle. A brick firehouse is in the

background. Carved letters read: "Fire Department." Brooms are near the door.

A wooden fence is at the left and an iron fence is at the right.

Dimensions Primary Dimensions (overall height x width): 9 13/16 x 7 7/8in. (25 x