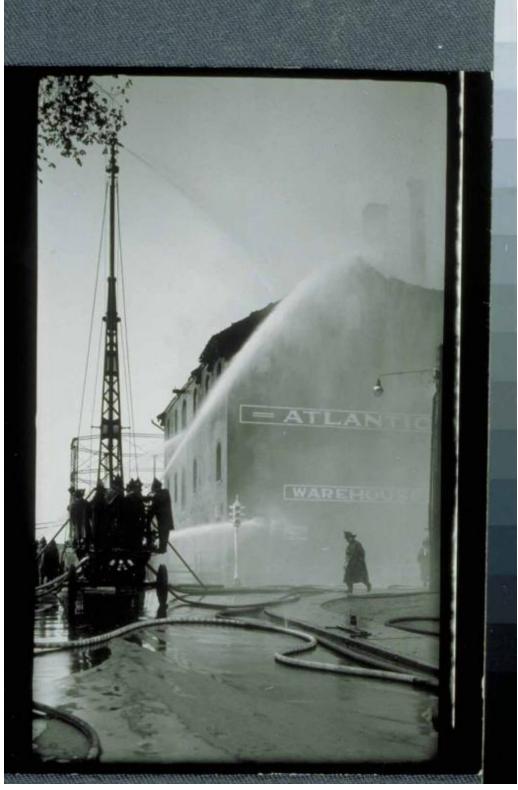

## Basic Detail Report

Medium Photography; gelatin silver print on paper

Description A large brick warehouse is in the background, partially obscured by smoke and steam. A sign reads: "Atlantic Warehouse." Firemen on the water tower at the left direct streams of water at the roof. Additional firemen in coats and helmets stand or walk nearby. Fire hoses are on the ground. A traffic light is in front of the building and an electric street light is at the right. Dimensions Primary Dimensions (overall height x width): 5 7/8 x 4 5/16in. (15 x

11cm)