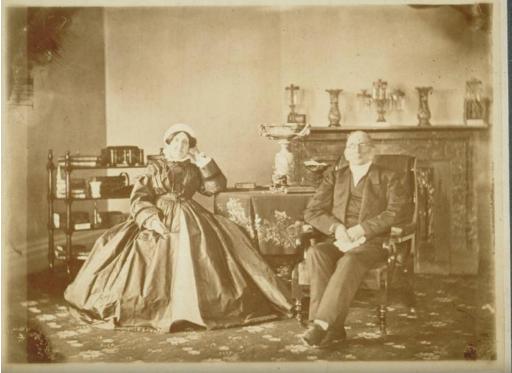

## Title Bishop and Mrs. Brownell, 114 Asylum Street, Hartford

Date before 1865

Primary Maker Unknown

Medium Photography; albumen print on paper no cardboard mount Description Woman and elderly man seated in an interior. He wears eyeglasses, a suit, vest and clerical collar. She wears a cap and what appears to be a crinoline. Books, a marble urn and a container in the shape of a shell are on a table with a floral tablecloth. Additional books and a vase are on a bookcase. Additional vases and candelabra with hanging prisms are on the mantle of a marble fireplace. A carpet with a floral pattern is on the floor. Dimensions Primary Dimensions (overall height x width): 7 1/16 x 9 1/16in. (18 x 23cm)