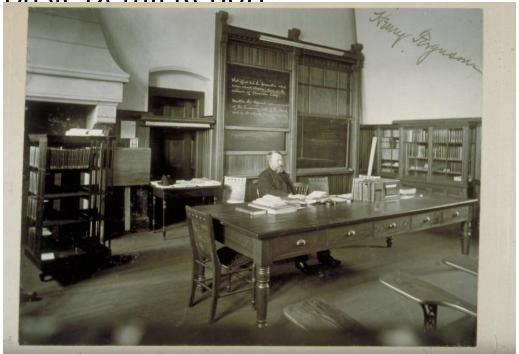

## Title Professor Henry Ferguson of Trinity College, Hartford

Date 1896

Primary Maker William T. Walker

Medium Photography; gelatin silver print on paper on cardboard mount

Description Man with a beard and mustache, seated at a large desk or table with books and papers on it. Chairs appear to be perforated metal backs. Bookcases with glass doors are at the right. A wheeled bookcase is at the left in front of a fireplace. A blackboard is on vertical-paneled wall. The arms of student desks are in the foreground. A hat is on a small table in the background beneath a rolled map.