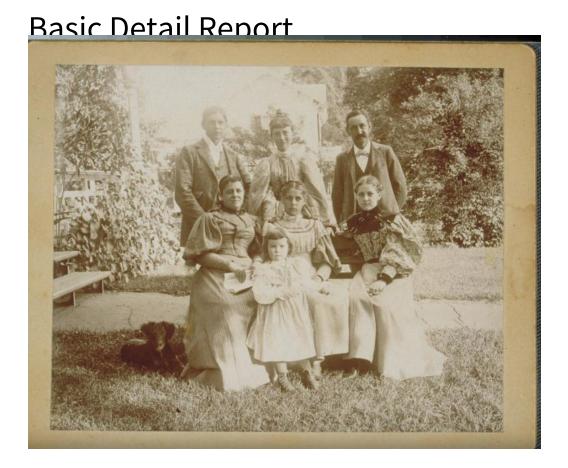

Title Mrs. Agard's family, Tolland, August 1896

Date 1896

Primary Maker Unknown

Medium Photography; albumen print on paper on cardboard mount

Description Two men, four women and a young girl pose on a grassy lawn in

front of a cement sidewalk. The men wear suits and vests. One man has a

mustache. Some women wear jewelry. One woman holds a newspaper. The

child wears high button shoes. A young dog lies on the grass at the left. Wooden

steps at the left appear to lead to a porch with vines growing on it. A house in the

background.

Dimensions Primary Dimensions (overall height x width): 3 15/16 x 4 3/4in. (10 x 12cm)