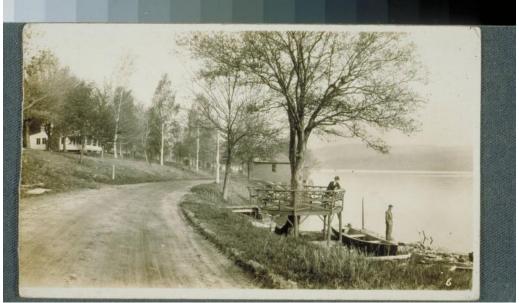

**Rasic Detail Report** 

Title August E. Kessler and Emerson C. Kessler beside a lake

Date about 1895

Primary Maker E. W. Hazard

Medium Photography; albumen print on paper on cardboard mount

Description A man in a suit and hat sits on an octagonal Adirondack style deck

overlooking a lake. A tree, probably an elm tree, grows through the middle of the

deck. A second man stands on the shore beside a rowboat. A dirt road is at the

left. A small frame house with a porch is probably a summer cottage. Some of

the trees appear to be white birches. Hills are in the distance. Inscribed on back:

"August E. Kessler / Emerson C. Kessler."

Dimensions Primary Dimensions (overall height x width): 3 9/16 x 5 7/8in. (9 x 15cm)