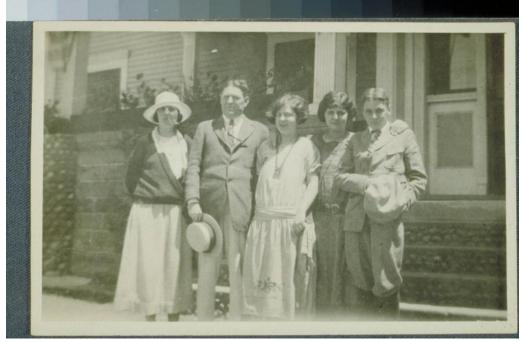

Description A man, a boy and three women stand in front of a stone and frame building painted in contrasting colors. The man wears a suit and tie and holds a straw hat. The women have bobbed hair. Two wear necklaces and long-waisted dresses. One woman wears a sweater.