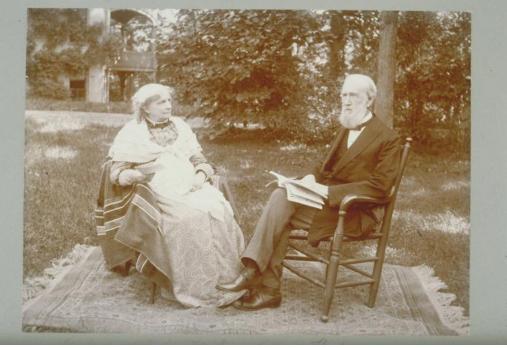

## Title Isabella Beecher Hooker and John Hooker, corner of Forest

## Street and Hawthorn Street, Hartford

Date 1897

Primary Maker Unknown

Medium Photography; albumen print on paper on cardboard mount Description Elderly woman and bearded man seated in chairs on an oriental rug on a broad grassy lawn. The woman wears a cap and a shawl over a print dress and holds a piece of paper. She has a ring on her finger. A striped blanket is on her chair. The man wears a jacket, vest and tie and holds an open magazine. A large tree is in the right background. A frame house with a two-story porch and vines growing on it is in the left background.

Dimensions Primary Dimensions (overall height x width): 5 7/8 x 8 1/4in. (15 x

21cm)