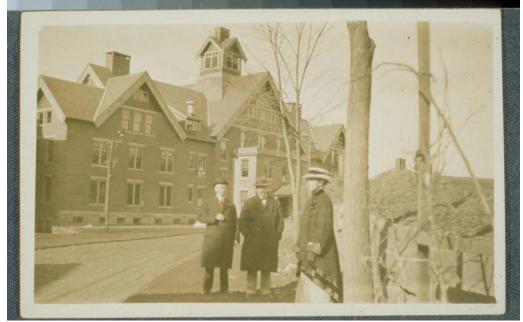

**Basic Detail Report** 

Title Dwight S. Case, Frank D. Case and Mrs. Frank D. Case at the William L. Gilbert Home, Winsted, April 19, 1916

Date 1916

Primary Maker A. D. Sheldon

Medium Photography; gelatin silver print on postcard

Description Two men and a woman stand in front of a large brick institutional building. The men wear overcoats and hats. One man is elderly. Both have mustaches. The woman wears a hat, gloves and a coat over a long dress. A dirt driveway is on the left. A stone retaining wall is on the right. A utility pole is on the lawn.