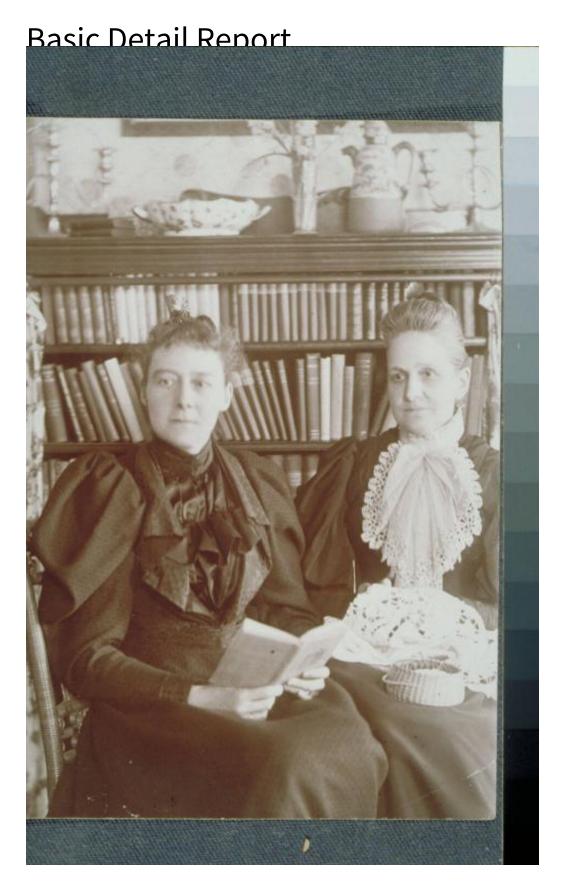

Title Ellen Pomeroy Day and Fanny Pomeroy, Hartford

Date about 1895

## **Basic Detail Report**

Primary Maker Unknown

Medium Photography; gelatin silver print on paper

Description Two women sit in an interior. The woman on the left has two rings on her fingers and holds a book. She wears a comb in her hair. The woman on the right wears a lace jabot. She holds a workbasket and a piece of lace in her lap. A bookcase full of books with a floral drape on a rod is behind the women. Candlesticks, a porcelain bowl and pot and a vase of flowers are on the bookcase.