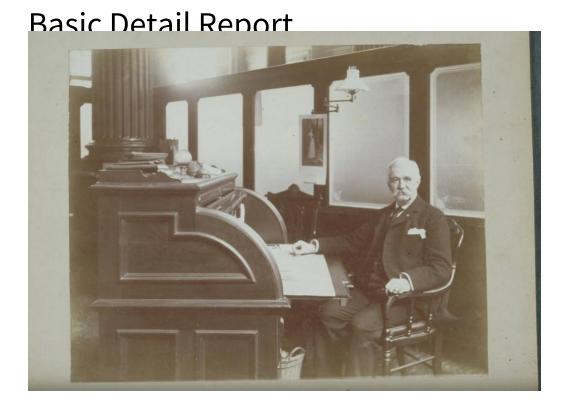

Title Morgan G. Bulkeley at his desk, Aetna Life Insurance Company, 650 Main Street, Hartford

Date about 1895

Primary Maker Unknown

Medium Photography; albumen print on paper on cardboard mount

Description Man with a mustache seated at open roll-top desk. He wears a suit

and tie and has a handkerchief in his jacket pocket. A ring is on his finger. Books,

a bell and a sponge are on the desk. A wicker wastebasket is beneath the desk. A

lamp, probably a gaslight, protrudes from a room divider near a calendar. A

fluted column is at the left.

Dimensions Primary Dimensions (Overall height x width): 7 7/8 x 9 13/16in. (20 x 25cm)