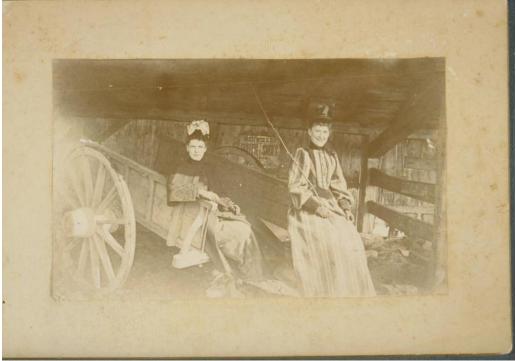

## Title Two women of the Baldwin family in a horse shed, Canterbury

Date about 1895

Primary Maker Unknown

Medium Photography; albumen print on paper on cardboard mount Description Two women sit on the back of a two-wheeled cart in the interior of a barn or horse shed. Both women wear elaborate hats and gloves. One woman wears a short cape. The other woman wears a striped dress and holds a long stick. She is smiling. The head of a dog is in the foreground. A broadside advertising "Bidwell! / Boots, Shoes" is on the back wall. Dimensions Primary Dimensions (overall height x width): 4 3/4 x 7 1/2in. (12 x 19cm)