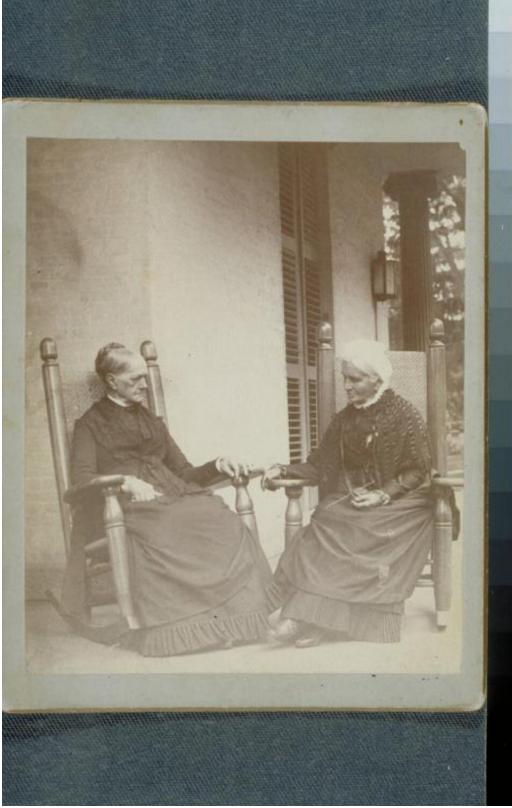

## **Basic Detail Report**

Date 1880-1894

Primary Maker Unknown

Medium Photography; albumen print on paper on cardboard mount Description Two elderly women are seated in rocking chairs on the porch of a house with louvered shutters. The woman on the right holds a ball of yarn and knitting needles. A pair of eyeglasses hangs from her shawl. A lantern is on the wall in the background. A fluted column is behind it. Dimensions Primary Dimensions (overall height x width): 4 3/4 x 3 15/16in. (12 x