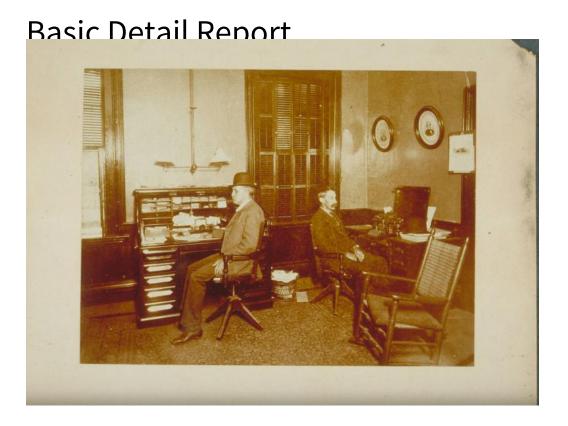

Title E.A. Chapin and E.A. Kellogg

Date about 1895

Primary Maker Unknown

Medium Photography; albumen print on paper on cardboard mount

Description Two men seated in swivel chairs at desks in an office interior. Both

men have mustaches. One man wears a hat. The desk on the left has

pigeonholes full of papers, a blotter, a wicker file basket and ink well on it. The

desk at the right has a typewriter on it. A rocking chair with a cane back and seat

cushion is in the right foreground. A rug is on the floor. A wicker wastebasket is

full of trash. A calendar and two framed oval portraits are on the wall. A hanging

light fixture, evidently a gaslight, is between two windows with louvered

shutters.

Dimensions Primary Dimensions (overall height x width): 6 5/16 x 8 1/4in. (16 x 21cm)