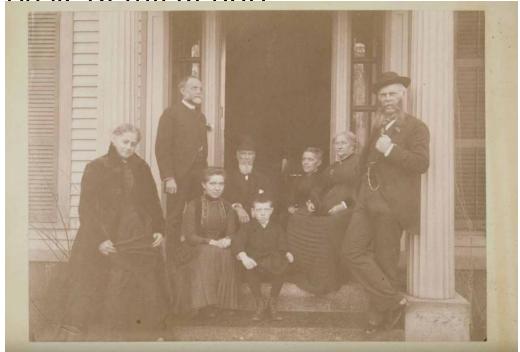

## Title Woodward and Smith families, Christmas 1889

Date 1889

Primary Maker Unknown

Medium Photography; albumen print on paper on cardboard mount

Description Four women, three men and a boy pose on the front porch of a

frame house. All of the men have beards or mustaches. One of the men has long
muttonchop whiskers. One man and two women are elderly. The woman at the
left wears a fur coat. Fluted columns frame the porch. Vines grow at the right.

There appears to be a doorbell on the molding at the left of the door.

Dimensions Primary Dimensions (overall height x width): 6 5/16 x 8 11/16in. (16 x 22cm)