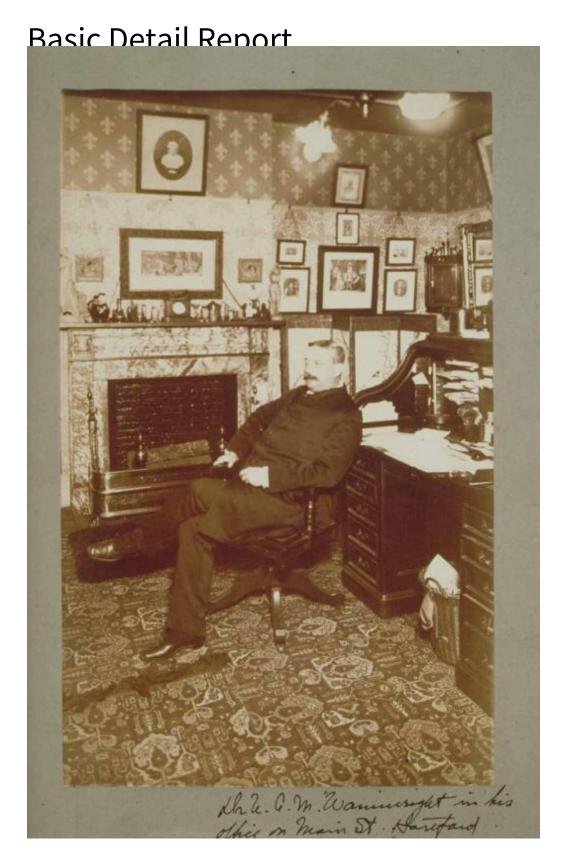

Title Dr. W.A.M. Wainwright in his Office, 199 Main Street, Hartford

Date about 1895

Primary Maker R. A. Wadsworth

## **Basic Detail Report**

Medium Photography; albumen print on paper on cardboard mount

Description Stout middle-aged man sits in a swivel chair in an office interior. He has a mustache and wears a suit. A roll-top desk behind him is covered with papers, some in pigeonholes. A pair of glasses and a bouquet of flowers in a glass vase are on the desk. A wicker wastebasket full of trash is beneath the desk. A marble fireplace with a brass fender, andirons, poker and tongs, is at the left. Figurines, a clock, a pitcher and other items are on the mantle. Framed prints and photographs hang on the walls, which are covered with wallpaper in two different patterns: fleurs-de-lis above and a floral pattern below. The carpet has an oriental pattern. Electric light bulbs are in ceiling fixtures. Dimensions Primary Dimensions (overall height x width): 7 7/8 x 5 1/8in. (20 x

13cm)