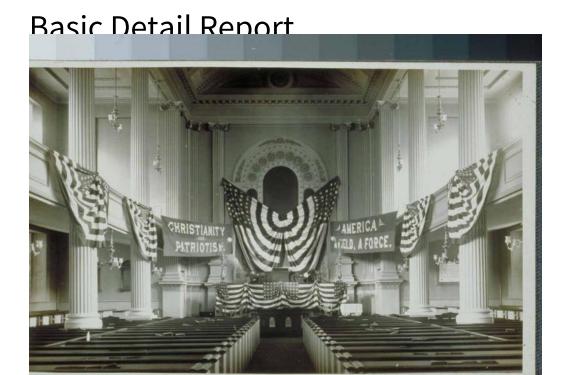

Title Interior of Center Church Decorated with Flags, 675 Main Street, Hartford, January 26 and 27, 1909

Date 1909

Primary Maker Newman Hungerford

Medium Postcard; gelatin silver print on postcard

Description Classical interior with Ionic columns and pilasters. Rows of pews are in the foreground. Gaslights [?] hang from the ceiling and walls. The altar and chancel are draped with American flags. Additional flags hang from the balconies. Signs read: "Christianity / and / Patriotism" "America / A Field, A Force."