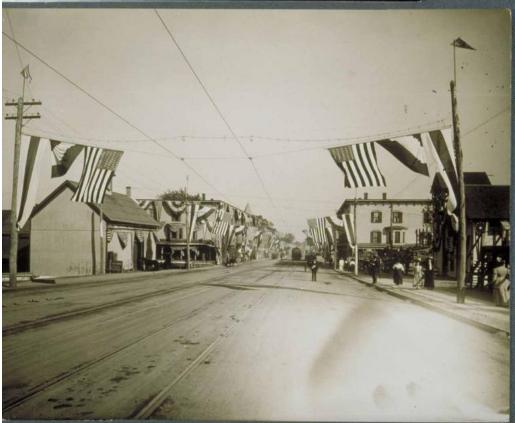

## Title Bulkeley Bridge Celebration: Hartford Avenue Decorated with

## Flags, East Hartford, October 1908

Date 1908

Primary Maker Unknown

Medium Photography; gelatin silver print on paper

Description Frame commercial buildings are decorated with American flags,

bunting and streamers. Utility poles line both sides of the street. Trolley tracks

and wires are in the center. Horse-drawn vehicles, automobiles and a trolley car

are in the distance. Men and women are on the sidewalks.

Dimensions Primary Dimensions (overall height x width): 7 7/8 x 9 13/16in. (20 x