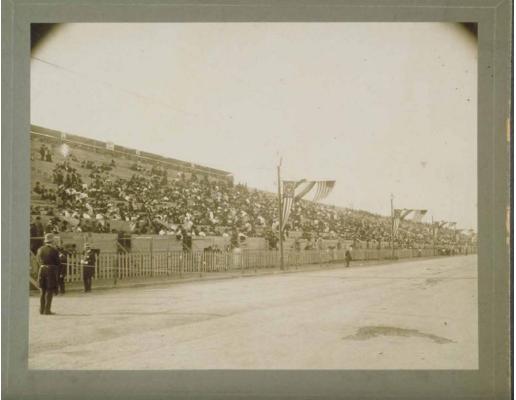

## Title Bulkeley Bridge Celebration: Spectators in Bleachers,

## Connecticut Boulevard, Hartford, October 1908

Date 1908

Primary Maker Unknown

Medium Photography; gelatin silver print on paper Description Spectators sit in temporary wooden bleachers on the west side of Connecticut Boulevard. A wooden barrier and a picket fence separate the seating from the street. Some people hold American flags. A decoration with electric lights is at the left. Sections are numbered "C" "D" and "E." A sign reads: "Press / Stand." Policemen in uniforms and helmets stand near the sidewalk. Utility poles are decorated with American flags and banners.

**Basic Detail Report** Dimensions Primary Dimensions (overall height x width): 7 1/2 x 9 13/16in. (19 x

25cm)