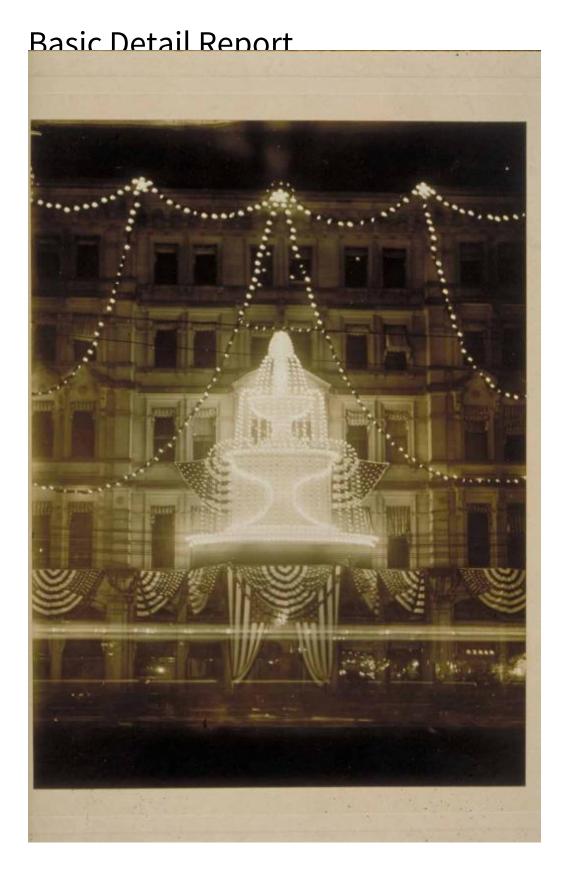

Title Bulkeley Bridge Celebration: Illuminations at Aetna Life
Insurance Company, 650 Main Street, Hartford, October 1908

Date 1908

## **Basic Detail Report**

Primary Maker Unknown

16cm)

Medium Photography; gelatin silver print on paper

Description Electric lights outline the shape of a fountain. Additional lights are strung from wires. American flags are draped in the foreground. The building in the background, only partially visible in the dark, may be the Aetna Life Insurance Company building. It has striped awnings at the windows. Pilasters frame the bays. A lighted sign at lower right, evidently reflected in a window, reads: "Maher." Another sign reads: "Aetna."