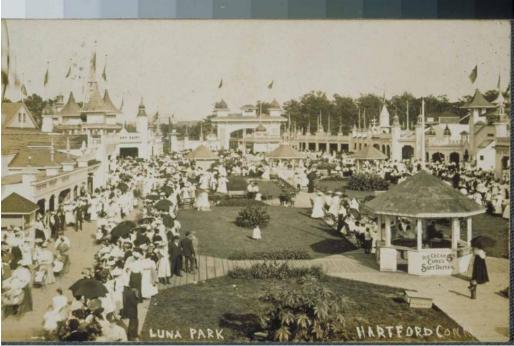

## Title General View of Luna Park, New Park Avenue, West Hartford

Date 1908

Primary Maker Unknown

Medium Photography; gelatin silver print on postcard

Description Crowds of men, women and children in midway of amusement park. Some of the women use umbrellas as parasols. Buildings with towers and turrets resemble castles. American flags fly from poles. Signs read: "Vaudeville / Theatre" "Fish Pond" "Knife Board" "Cane Rack" "[Hart]ford Dairy" "Ice Cream / Cones / Soft Drinks / 5 cents." Some people sit in folding lawn chairs or park benches. Gardens border neatly trimmed lawns. Some towers and domes are strung with electric light bulbs.