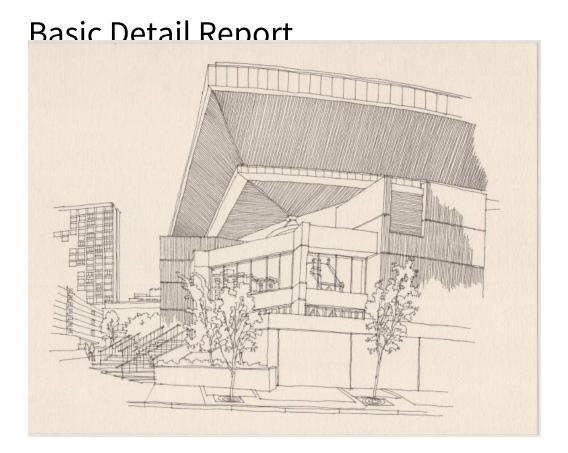

## Title Civic Center Roof...Up

Date probably 1977

**Primary Maker Richard Welling** 

Medium Serigraphy; black printer's ink on paper

Description Screen print of a drawing of the northwest corner of the Civic Center in downtown Hartford, Connecticut, from the street. The building's large, overhanging roof dominates the drawing, forming a triangle shape against the sky. Other buildings are reflected in its windows. There are several trees shown in the foreground along the sidewalk. In the background on the left are two pedestrians, a sign indicating a parking garage, and several other buildings.