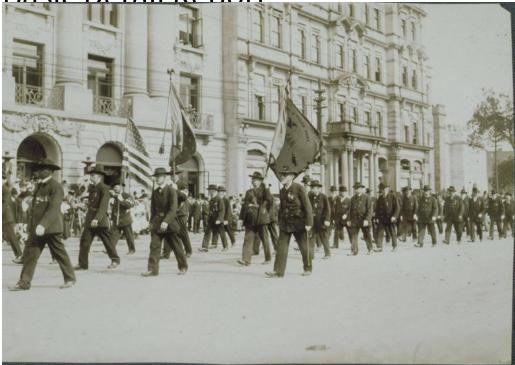

## Title Memorial Day Parade: Tyler Post, Main Street, Hartford

Date 1910

Primary Maker Unknown

Medium Photography; gelatin silver print on paper

Description Group of men wearing uniforms march along Main Street past the Aetna Insurance Company, the Aetna Life Insurance Company and the Wadsworth Atheneum. Most men wear medals. Most carry swords. Three men carry flags. Some wear eyeglasses. A man at far left appears to be African American. In the background, spectators on the sidewalk watch the parade. Dimensions Primary Dimensions (overall height x width): 4 3/4 x 6 11/16in. (12 x 17cm)