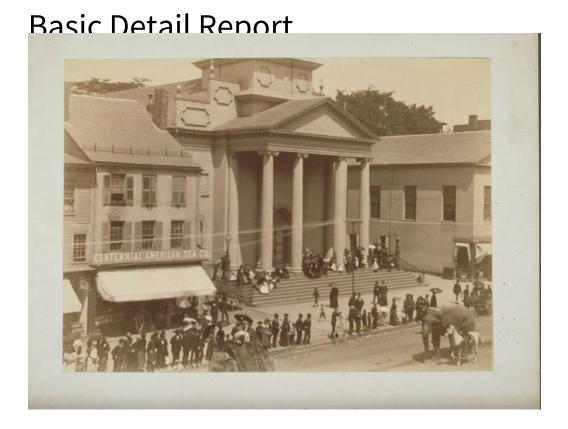

## Title Circus Parade in front of Center Congregational Church, 227 Main

## Street, Hartford

Date about 1890

Primary Maker Unknown

Medium Photography; albumen print on paper on cardboard mount

Description Two elephants and a man on horseback in parade. Men, women,
boys and girls line the sidewalks and gather on the steps of the Center

Congregational Church. Two high wheel bicycles are near the curb and beneath
the awning of the Centennial American Tea Co. at the left. Some women use
umbrellas as parasols. One woman has a wicker baby carriage. A wooden table
is in the alley beside the church. Signs on the commercial building at the left
read: "Centennial American Tea Co." "J. Stanton / Tailor." Furniture is displayed
on the sidewalk near the building at far right.