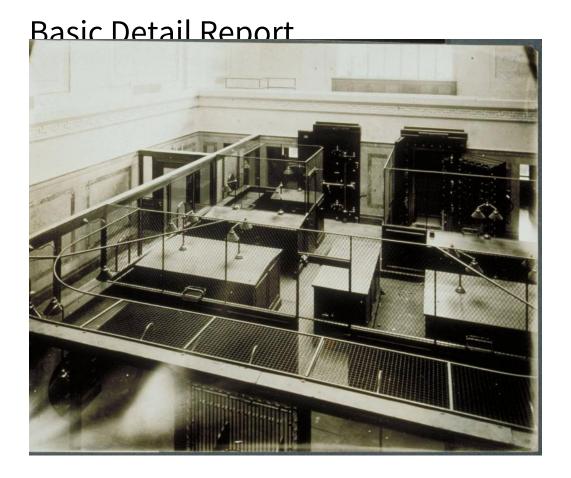

## Title Interior of Society for Savings, 31 Pratt Street, Hartford

Date 1908

Primary Maker J. C. Dexter Photo Company

Medium Photography; gelatin silver print on paper

Description View of desks or counters and tellers windows within a wire cage.

Double lamp fixtures with shades, evidently electric lights, are on each desk. The doors to two large vaults, one of them open, are on the back wall. A frieze with a meander patter is beneath the windows. The lower part of the walls is of stone, evidently marble, in contrasting colors.