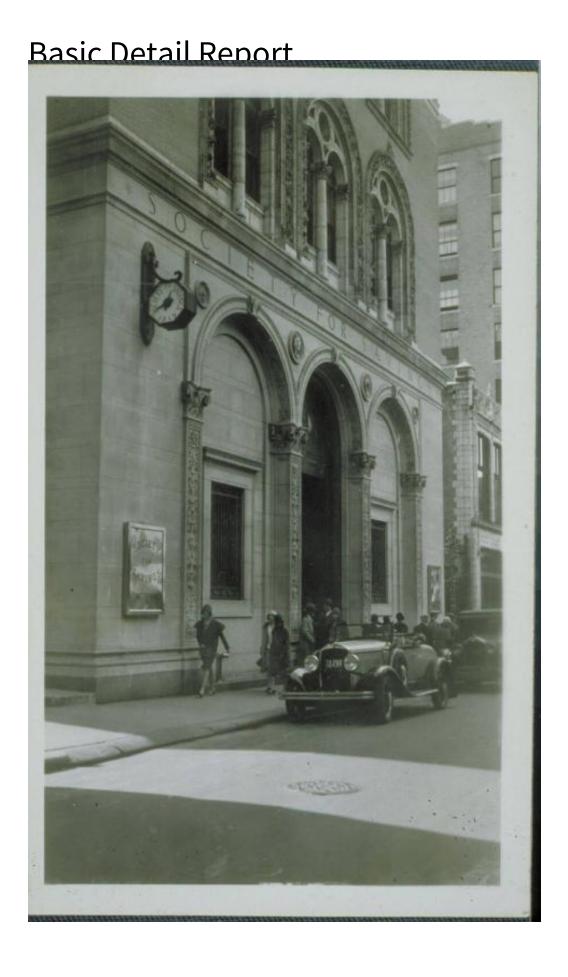

## **Basic Detail Report**

Title Automobiles in Front of Society for Savings, 31-33 Pratt Street,

## Hartford

Date about 1925

Primary Maker Unknown

Medium Photography; gelatin silver print on paper

Description Automobiles, including an open roadster, are parked in front of classical bank building with signs that read: "Society for Savings." Corinthian pilasters support arches and have carved decoration. A clock inscribed "Society for Savings 1819" is on the side of the building. Women and men walk on the sidewalk. The street is paved. A manhole cover is in the foreground.