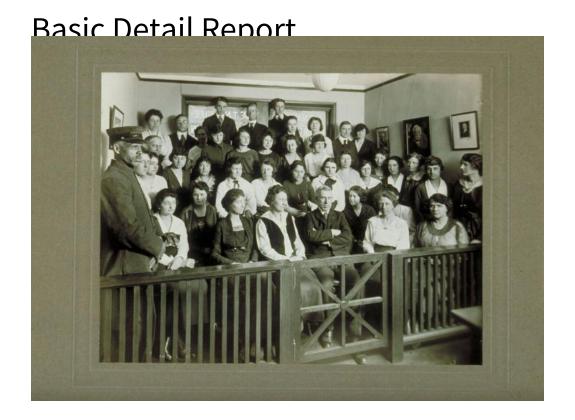

Title Liberty Loan Office staff, Aetna Life Insurance Company, Main Street, Hartford

Date 1917-1918

Primary Maker Unknown

Medium Photography; gelatin silver print on paper on cardboard mount

Description Group of men and women behind a wooden railing in an office

interior. Men wear suits and neckties. One man wears eyeglasses. Some women

wear lace collars. The man at the far left appears to be African American. He

wears a uniform with a beaked cap that reads: "Aetna... / Liberty [Loan]". His

jacket collar reads: "Aetna Life." Framed photographs and a framed oil painting
hang on the walls.

Dimensions Primary Dimensions (overall height x width): 6 11/16 x 8 11/16in. (17 x 22cm)