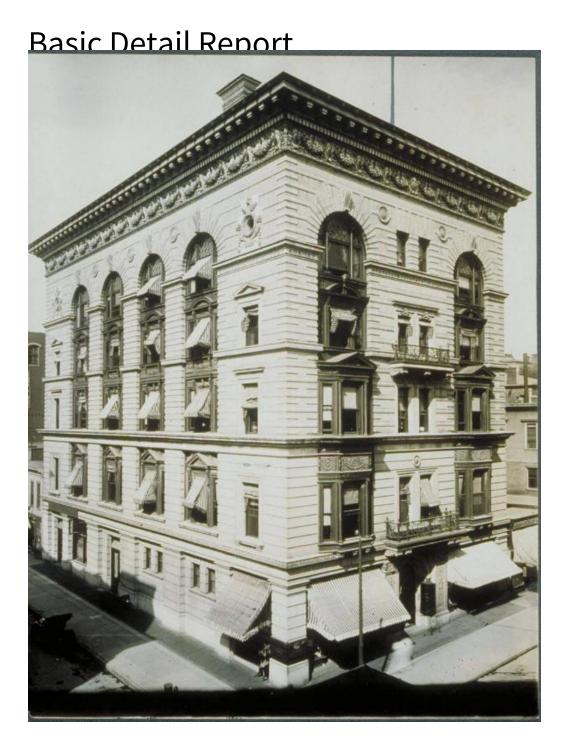

## **Basic Detail Report**

Description Five-story stone building with an elaborate cornice, round arches over the windows and carved and molded decorative panels. Most windows have striped awnings. Awnings over ground floor shops have signs that read:

"Jas. Duggan & Co." and "Duggan Rheumatic Elixir." A sign over a door at the far left reads: "Green & Bauer." An automobile is parked beside the sidewalk. Men stand in the shadows.

Dimensions Primary Dimensions (overall height x width): 9 13/16 x 7 7/8in. (25 x 20cm)