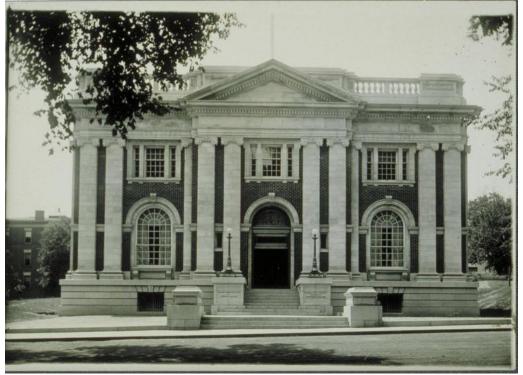

## Title Scottish Union and National Insurance Co., 75 Elm Street,

## Hartford

Date 1915

Primary Maker Unknown

Medium Photography; gelatin silver print on paper

Description Classical brick and stone office building with Ionic pilasters, a balustrade on the roofline and a classical cornice and pediment. Lamps are on either side of the arched entrance. Signs read: "The State Assurance Co. Ltd. / of / Liverpool, England" and "Scottish Union & National / Insurance Co. / of Edinburgh, Scotland."