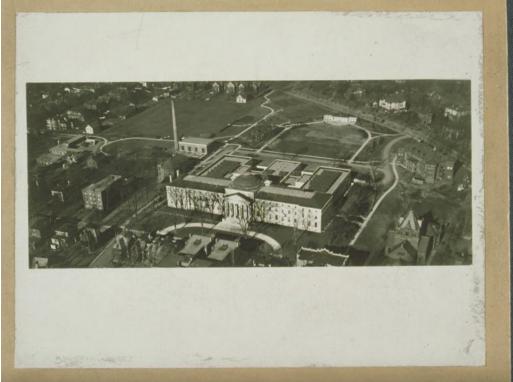

## Title Aerial View of Hartford Fire Insurance Company, 690 Asylum

## Street, Hartford

Date 1921

Primary Maker Unknown

Medium Photography; gelatin silver print on paper on cardboard mount Description Aerial view of stone office building with a shallow dome and columns and a pediment at the main entrance. The Romanesque building in the right foreground is the Church of the Redeemer, belonging to the First Universalist Society. A building with a smokestack is immediately to the left of the insurance company. Houses border an open grassy field in the left background. Dimensions Primary Dimensions (overall height x width): 7 7/8 x 10 1/4in. (20 x

26cm)