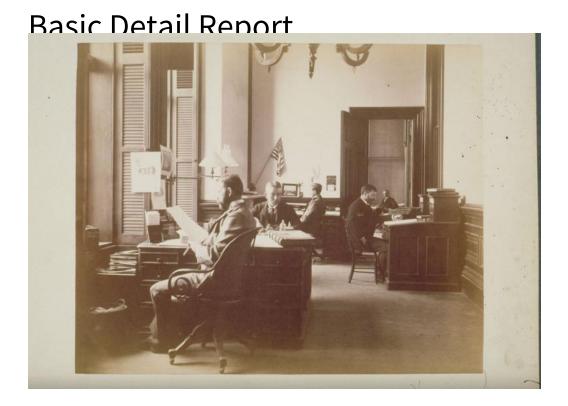

## Hartford

Date about 1894

Primary Maker Unknown

Medium Photography; albumen print on paper on cardboard mount

Description Interior of an office with four men sitting at desks. A fifth man is in an adjoining office in the background. All the men wear suits and have beards or mustaches. One man reads a sheet of paper. Another appears to be writing.

Papers, forms, books, ledgers and what appears to be a calculating machine are on the desks. One man sits in a swivel chair. A basket at the far left appears to be used as a wastebasket. Louvered shutters are at the windows. Prints and a calendar hang near the shutters. What appear to be gaslight fixtures protrude from the wall. A chandelier hangs from the ceiling. An American flage is in the far corner. Nearby is a photograph of the Soldiers and Sailors Arch in Bushnell Park.