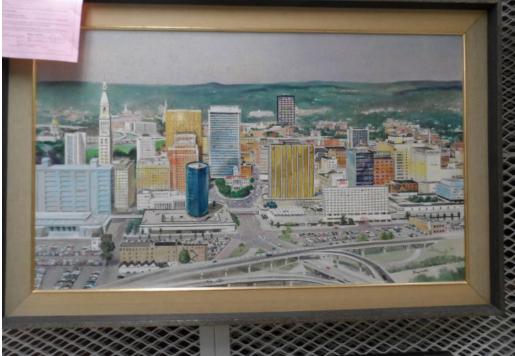

## Title Hartford Skyline, from East Hartford

Date 1971

Primary Maker Robert Templeton

Medium Oil on canvas

Description Framed oil painting by Robert Templeton depicting downtown Hartford seen from East Hartford. The Old State House is in the center of the painting, flanked by the Phoenix Mutual Life Insurance Company Building (the "Boat Building"), the Hartford-Connecticut Trust Company building, and the Constitution Plaza complex (including Broadcast House). From left to right, the notable buildings behind the Old State House are the Connecticut State Capitol, Bushnell Tower, Traveler's Tower, One Financial Plaza (the "Gold Building"), 777

## **Basic Detail Report**

Main Street (Hartford National Bank Building), the Hartford-Aetna Bank

Building, and G. Fox & Co. I-91 is visible in the foreground. There are cars in

parking lots and on the highway and surface roads, but few if any pedestrians.