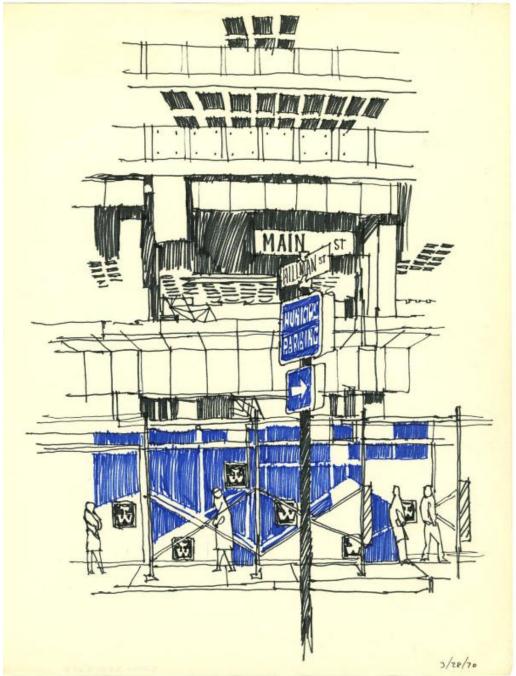

## Title Building at Main and Hillman Streets

Date 1970

Primary Maker Richard Welling

Medium Drawing; black and blue marker on paper

Description Drawing of a building, probably under construction, at the

intersection of Main and Hillman Streets, possibly in Springfield, Massachusetts.

## **Basic Detail Report**

What appears to be the logo for the NHL Hartford franchise, the Hartford

Whalers, appears on the wall at street level. The sidewalk is covered with a  $\,$ 

temporary scaffolding structure and there are several pedestrians walking by. In

the foreground are street signs and an arrow pointing toward municipal parking.

Dimensions Sheet (height x width): 13 3/4 x 10 1/2in. (34.9 x 26.7cm)