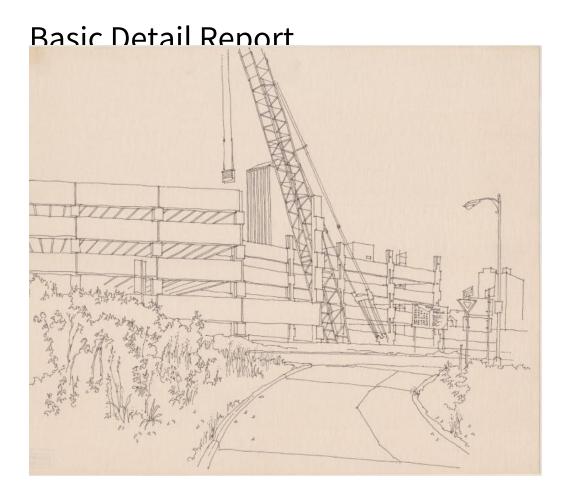

Title Construction of Metro Center Parking Garage, Hartford,

## Connecticut

Date probably 1986

**Primary Maker Richard Welling** 

Medium Drawing; black ink on paper

Description Drawing of the construction of the parking garage attached to the Metro Center in downtown Hartford, Connecticut. There is a construction crane carrying materials in the center, and a sign on the right that contains the name of the project. In the foreground is a road, probably an off-ramp from Insterstate 84. City Place is depicted behind the crane, and there are other buildings visible in the background on the right.