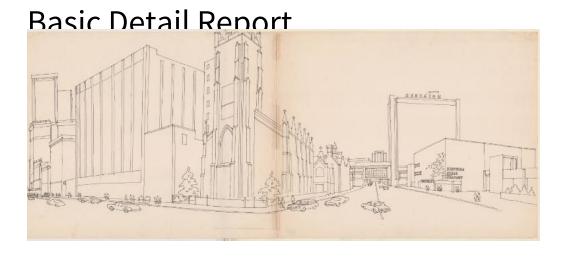

## Title Perspectival Panorama of Main and Church Streets, Hartford,

## Connecticut

Date before 1990

Primary Maker Richard Welling

Medium Drawing; black ink on paper

Description Panoramic drawing of Main and Church Streets in downtown

Hartford, Connecticut, with Christ Church Cathedral in the center at the
intersection. To the left is 915 Main Street, and on the far left is the HartfordAetna Bank Building, with the Connecticut National Bank rising above it. On the
right is Church Street, with Hartford Stage Company and the Sheraton Hotel (in
2014, the Hilton), on the right side of the street. The skywalk between the Civic
Center and the Sheraton crosses Church Street. Pedestrian and automobile
traffic is depicted on both streets.