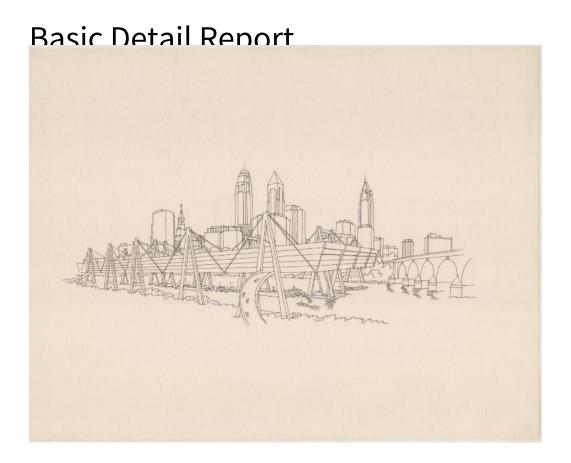

## Title Unbuilt Parking Structure and Marina Over Connecticut River

Date after 1984

Primary Maker Richard Welling

Medium Drawing; black ink on paper

Description Drawing of a parking garage with a marina underneath it spanning the Connecticut River between Hartford and East Hartford. The structure, whether proposed or simply imagined, was never built. In the background, the buildings of Hartford are visible, including several that were proposed but never constructed. From left to right, the drawing includes Travelers Tower, Cutter Financial Center (never built), one of the PlazaWest towers (never built), City Place, and 180 Allyn (never built). The Bulkeley Bridge is on the right.