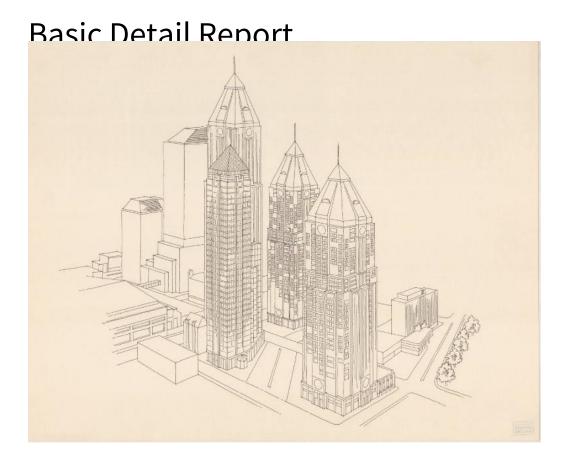

## Title PlazaWest Complex, Hartford, Connecticut

Date probably 1988

Primary Maker Richard Welling

Medium Serigraphy; black printer's ink on paper

Description Screen print of downtown Hartford, Connecticut, with the proposed PlazaWest buildings pictured at their proposed location, bounded by Ann (Ann Uccello), Pearl, Allyn and High Streets. The four proposed buildings are blocky and have pyramidal roofs, and three of them have spires atop the roofs. Circles are used over the entrances and below the roofline. In the background on the left is City Place, and on the right is the Parkview Hilton.