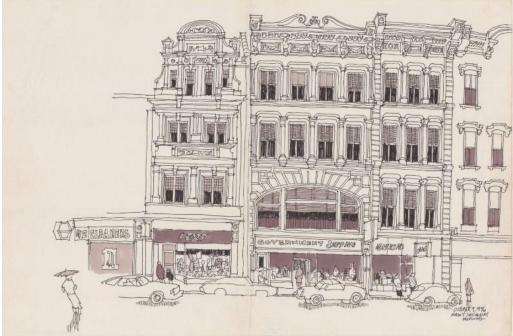

## Title Cast-Iron-Front Buildings, Hartford

Date 1976

Primary Maker Richard Welling

Medium Drawing; black ink and colored markers on paper

Description Drawing of buildings on Asylum Street in downtown Hartford,

Connecticut. On the left is the edge of the Goodwin Building. In the center is 235-

237 Asylum Street, with a government surplus store on the ground floor. Next to

it is 241 Asylum, with 247-257 Asylum on the right. There are pedestrians on the

sidwalk and automobiles on the street in front of the buildings.

Dimensions Sheet (height x width): 13 5/8 x 21 1/4in. (34.6 x 54cm)