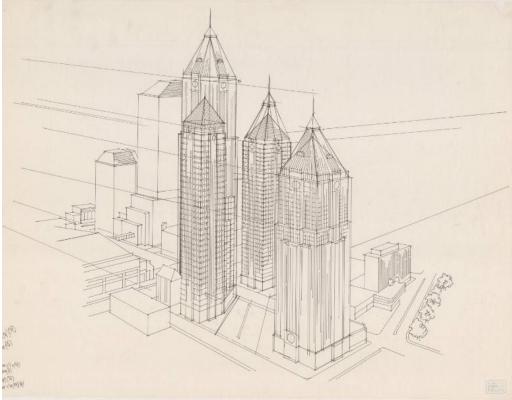

## Title PlazaWest, Hartford, Connecticut

Date 1988

Primary Maker Richard Welling

Medium Drawings; black ink on paper Photocopies; black toner on paper Description Eight drawings and photocopies of the proposed PlazaWest development in Hartford, Connecticut. The buildings are depicted from various angles. In three of the drawings, they are depicted without their pyramidal roofs. Other Hartford buildings depicted include 180 Allyn (never built), City Place, the Parkview Hilton, Goodwin Square, and Soldiers and Sailors Memorial Arch. Dimensions Sheet (height x width): 18 x 23 7/8in. (45.7 x 60.6cm) and smaller