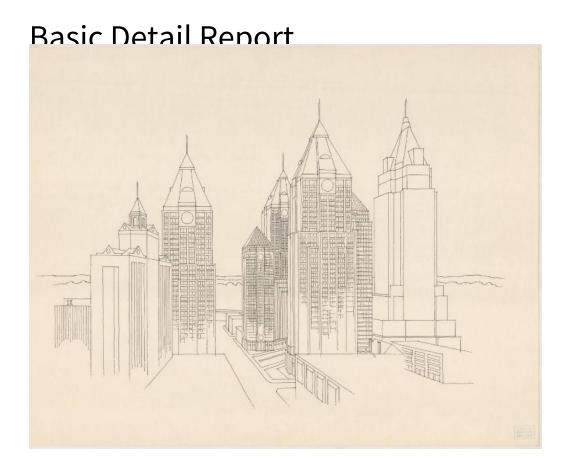

## Title PlazaWest, Hartford, Connecticut

Date 1988

Primary Maker Richard Welling

Medium Serigraphy; black printer's ink on paper Photocopy; black toner on paper

Description A screen print and a photocopy of a drawing depicting the proposed PlazaWest development. 2012.284.5715 shows PlazaWest to the north, with the PlazaWest buildings seen head on or from a slight angle, and in greater detail. The Parkview Hilton is on the left, and 180 Allyn is on the right. 2012.284.5716 shows the development to the southeast, with the PlazaWest buildings seen at an angle. City Place is to the left and the Parkview Hilton is to the right.