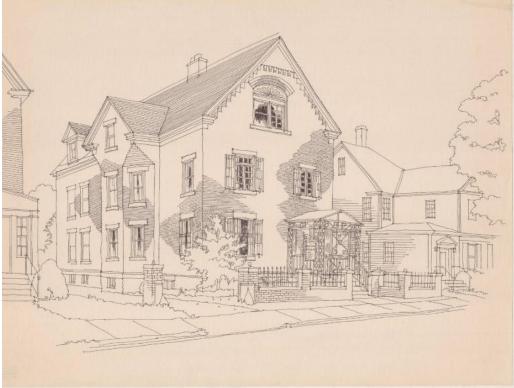

## Title RisCassi & Davis Law Offices, Hartford

Date before 1982

Primary Maker Richard Welling

Medium Drawing; black ink on paper

Description Drawing of the law offices of RisCassi & Davis in an unidentified building in Hartford, Connecticut. The three-story building is depicted from a slight angle, with the front and left sides visible. There are a few steps leading up to the portico, which shelters the front door. There is a low brick-and-metal wall in front of the building. There are similar buildings on either side of RisCassi & Davis.