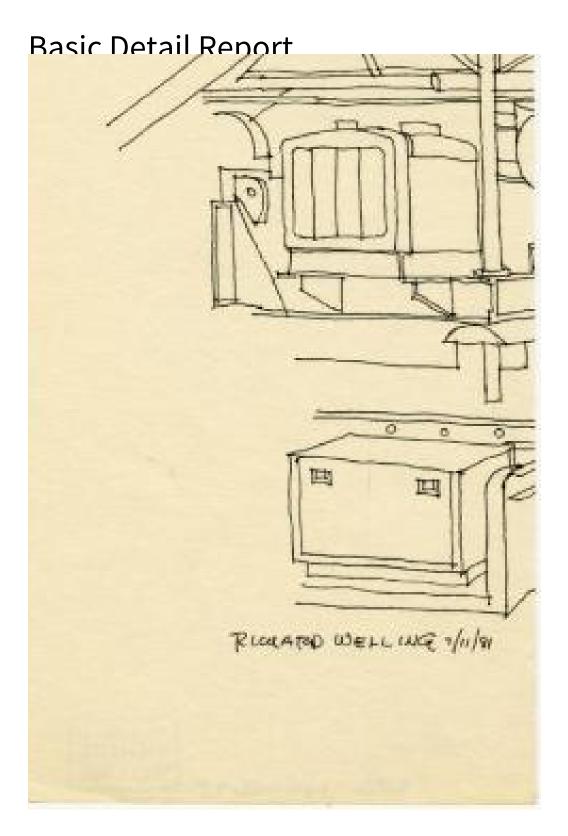

## **Basic Detail Report**

Description Drawing of the construction site of 100 Pearl Street in downtown

Hartford, Connecticut. In the foreground there is a mobile crane with its tower

laying horizontally on the top of the machine's car. The excavation, with

construction workers, building materials and other machines, is behind it. In the

background there are other buildings, including Connecticut National Bank and

One Financial Plaza.

Dimensions Sheet (height x width): 14 x 20 7/8in. (35.6 x 53cm)