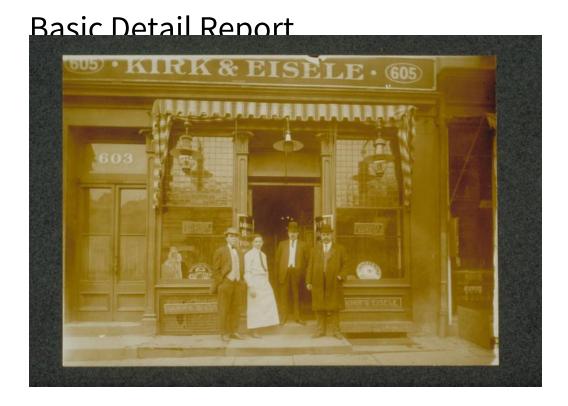

## Title Kirk and Eisele saloon, 605 Main Street, Hartford.

Date probably 1915

Primary Maker Unknown

Medium Photography; gelatin silver print on paper

Description Four men stand on the sidewalk and steps in front of a bar. One man wears an apron. The others wear suits and hats. One man smokes a cigar. There is a striped awning over the storefront with hanging light fixtures, two of which appear to be gas lights, one of which appears to be electric. Signs read: "605 Kirk & Eisele 605" "Kirk & Eisele." Signs in the shop window read: "Anheuser-Busch Beer." "Budweiser / On Draught."