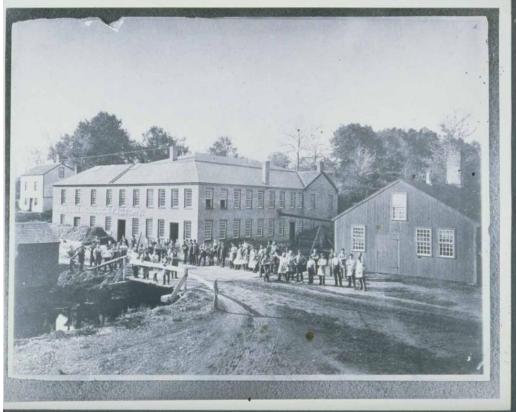

## Middletown

Date 1879

Primary Maker Unknown

Medium Photography; gelatin silver print on paper

Description Large group of men pose on and around a wooden bridge across a stream or canal between two industrial buildings. Some men have beards or mustaches. Some wear aprons. The main factory is a two-story brick building with a sign that reads: "W. Wilcox & Co. Lock Factory." A large pipe connects to a small frame building at the right several millstones lie along the wall of the brick building. Large piles of a dark substance, possibly coal, are at the left.