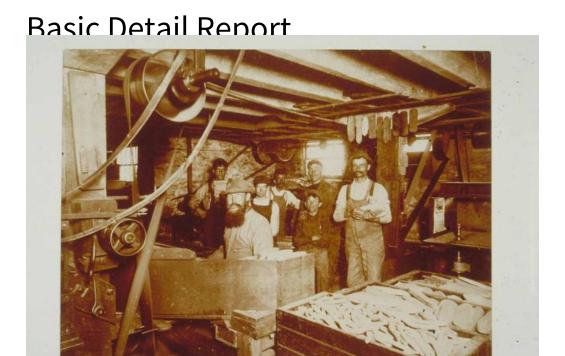

## Title Block Making Shop, Standard Brush Company, New Hartford

Date 1896

Primary Maker Unknown

Medium Photography; albumen print on paper on cardboard mount

Description Group of workers in the interior of an industrial building. Some men have beards or mustaches. Two of the workers appear to be boys. Most wear overalls. Machinery with drive wheels and belts is at the left and right. A wooden bin full of wooden brush handles is in the right foreground. Other handles hang from the beamed ceiling. A calendar is on the wall at the right.